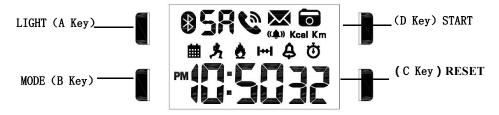

## **SKMEI 1743 Operation Manual**

★A Key : EL Back Light, Bluetooth Switch.

★B Key: Mode Conversion, Confirming and Save.

**★**C Key: Selection, Setting, Reset.

★D Key: Up, Begin timing, Pause, Switch, Photograph.

## **Function instruction:**

#### 一、Watch side

- ★ Built-in low-power BLE4.0.
- ★ Time and exercise data can be synchronized via mobile phone.
- ★ In the case of BLE connection with the mobile phone, the watch can realize instant messaging, call notification and remote photography.
- ★ 12-digit timing function, display hour, minute, second, day, month, week.
- ★ Smart alarm clock (implemented with APP).
- \* Step counting function, the watch intelligently calculates the number of steps, calories, and walking distance, the watch will automatically record the data of the day.
- \* Stopwatch/Chronograph: Maximum stopwatch timing 23 hours, 59 minutes and 59 seconds.
- ★ 12/24 hour Format setting selection, automatic calendar.
- **★** EL backlight.