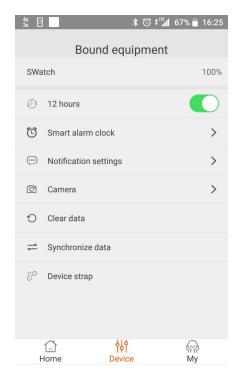

#### App homepage

The pop-up screen of the watch APP device menu as shown on the left can be set according to the habits and needs of individual users

Screen after binding

Personal information settings, including height, weight, and target steps. Since this APP is a stand-alone version, the privacy information of this item is only stored on the personal mobile phone. APP does not disclose personal privacy.