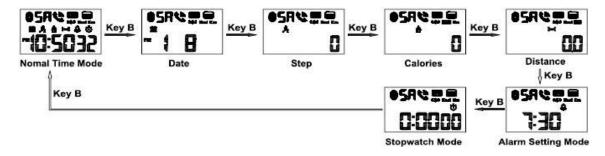

## **Switch Mode**

- ★ In normal time mode, press B key to switch the function modes;
- ★ Press B key to view steps, calories and distance;
- ★ In any modes, the watch will automatically return to the normal time mode when there is no operation after 15 seconds.
- ★ In any modes, press and hold A key for 3 seconds to turn on/off Bluetooth.

## **Date Setting Mode**

- ★ In the normal time mode, press B key once to enter the date view mode. At this time, press and hold C key for 3 seconds, the watch will enter the date setting mode. At this time, the characters representing "year" are flashing (gray characters are flashing).
- ★ Short press C key to select the desired character.
- \* Short press D key to adjust the selected value, press and hold it to adjust in rapid increments;
- \* After completing the setting, press B key to confirm and return to the normal time mode, or the watch will automatically return to the normal time mode when there is no key operation within 15 seconds;

# **Alarm Setting Mode**

- ★ In alarm mode,press and hold C key for 3 seconds to enter the alarm setting.At this time, the characters representing "hour" are flashing (gray characters are flashing);
- ★ Press C key to select the characters;
- ★ Press D key to turn on numerical adjustment, press and hold D key to make quick incremental adjustments;
- \* After setting, press B key to confirm and return to normal time mode, or the watch will automatically return to the normal time mode when there is no operation after 15 seconds;

## **Stopwatch Setting Mode**

- ★ When the stopwatch is paused, press C key to clear the timing;
- ★ Press B key to return to normal time mode;