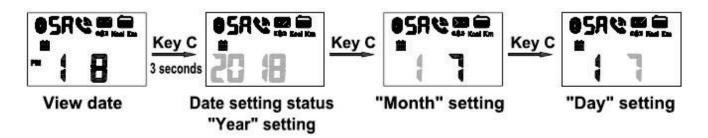

## **Date Setting Mode**

- ★ In the normal time mode, press B key once to enter the date view mode. At this time, press and hold C key for 3 seconds, the watch will enter the date setting mode. At this time, the characters representing "year" are flashing (gray characters are flashing).
- ★ Short press C key to select the desired character.
- \* Short press D key to adjust the selected value, press and hold it to adjust in rapid increments;
- \* After completing the setting, press B key to confirm and return to the normal time mode, or the watch will automatically return to the normal time mode when there is no key operation within 15 seconds;