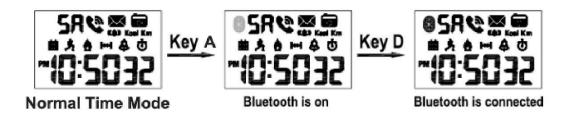

## **Bluetooth ON/OFF Mode**

- ★ In any mode, press and hold A key for about 3 seconds to turn on or off the Bluetooth of the watch.
- ★ When the watch has not been successfully connected with the mobile phone, the Bluetooth icon on the display is flashing.
- ★ When the connection between the watch and the mobile phone is successfully completed, the Bluetooth icon on the display is in a flashing state;