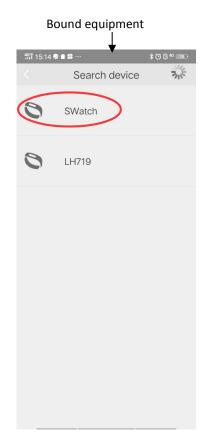

### 2、APP use:

- ★ Find and click the READfit icon in the mobile app
- ★ Connection between APP and phone

Click"Search device"