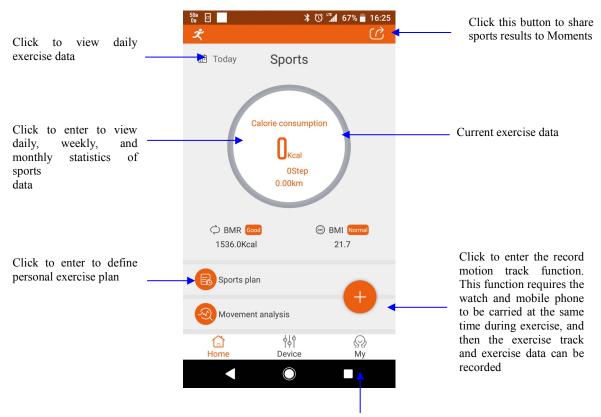

#### 二、APP side

- ★ APP will organize and save the exercise data obtained through the watch, and automatically generate daily exercise, weekly exercise, and monthly exercise reports.
- ★ The exercise plan can be set through the APP, and the APP will conduct exercise analysis according to the personally defined plan.
- \* App has built-in cycling and running modes respectively. Through the use of watch and mobile phone, exercise data and trajectory can be obtained separately. These data and movement trajectories can be shared to the circle of friends.
- ★ APP can select and set the reminder function of the watch (such as PHONE CALL, WECHAT can be turned on or off).

#### App homepage

The pop-up screen of the watch APP device menu as shown on the left can be set according to the habits and needs of individual users

Screen after binding

Personal information settings, including height, weight, and target steps. Since this APP is a stand-alone version, the privacy information of this item is only stored on the personal mobile phone. APP does not disclose personal privacy.