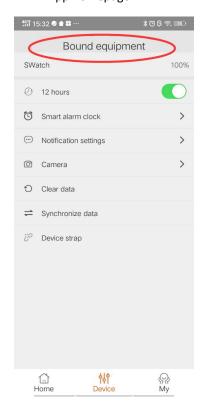

#### App homepage

The pop-up screen of the watch APP device menu as shown on the left can be set according to the habits and needs of individual users

Screen after binding

Personal information settings, including height, weight, and target steps. Since this APP is a stand-alone version, the privacy information of this item is only stored on the personal mobile phone. APP does not disclose personal privacy.