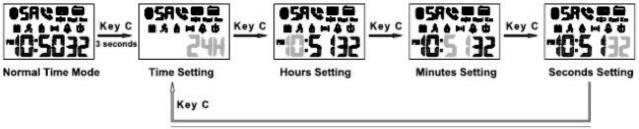

## **Time Setting**

- ★ In normal time mode,press and hold C key for 3 seconds to enter the time setting. At this time, the characters representing "time" are flashing (gray characters are flashing);
- ★ Press C key to select the characters;
- \* Press D key to turn on numerical adjustment, press and hold D key to make quick incremental adjustments;
- \* After setting, press B key to confirm and return to normal time mode, or the watch will automatically return to the normal time mode when there is no operation after 15 seconds;