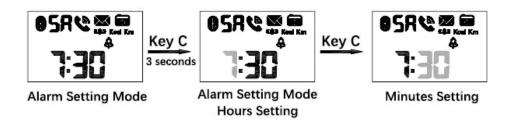

# **Alarm Setting Mode**

- ★ In alarm mode,press and hold C key for 3 seconds to enter the alarm setting.At this time, the characters representing "hour" are flashing (gray characters are flashing);
- ★ Press C key to select the characters;
- ★ Press D key to turn on numerical adjustment, press and hold D key to make quick incremental adjustments;
- \* After setting, press B key to confirm and return to normal time mode, or the watch will automatically return to the normal time mode when there is no operation after 15 seconds;