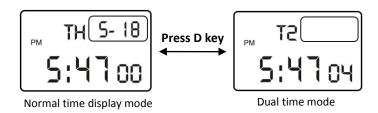

#### Press B key

★ In normal display mode: press D key once to enter Dual time mode, press twice back to normal time station.

## G. Dual Time Setting

- ★ In Dual time mode, press and hold A key for 2s, "Minute" start flashing.
- ★ Then press B key , "Minutes" will switch among minute bit.
- ★ When it flashes in corresponding value, press D key can adjust the value , press and hold D key to rapidly adjust.
- ★ After setting finished, press A key once to comfirm and exit Dual time mode.