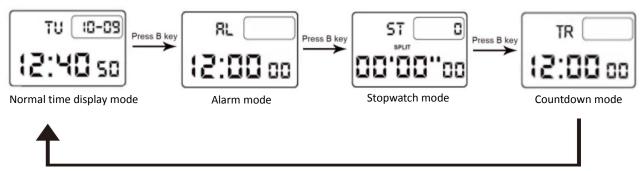

### **B. Operational Manual**

- ★ At any state , press C key , the LED back light on for 3s.
- ★ Press B key to convert MODE:

#### Press B key

★ In normal display mode: press D key once to enter Dual time mode, press twice back to normal time station.

## **Alarm Setting**

- ★ In normal mode , press B key once to enter Alarm mode.
- ★ Press and hold A key for 2s, "Hour" start flashing, and press B key can switch between "Hour" and

"Minute".

- ★ When it flashes in corresponding value, press D key can adjust the value, press and hold D key to rapidly adjust.
- ★ Press A key once to exit Alarm mode after adjusting.

## E. Stopwatch Mode

- ★ In normal mode press B key twice , enter Stopwatch mode.
- ★ Press D key once start chronograph, press D key twice will stop.
- ★ Press A key once after stopping chronograph, timing reset clear.

## F. Countdown Mode

★ In normal mode ,press B key three times to enter Countdown mode. The measurement range is 24H.