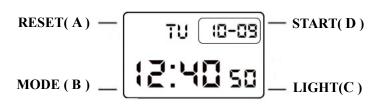

### **B. Operational Manual**

- ★ At any state , press C key , the LED back light on for 3s.
- ★ Press B key to convert MODE:

## C. Time Setting

- ★ In normal mode, press and hold A key for 2s, "Second" start flashing.
- ★ Then press B key, "Minute", "Hour", "12/24H", "Month", "Day" and "Week" start flashing in turn.
- ★ When it flashes in corresponding value, press D key can adjust the value, press and hold D key to rapidly adjust.
- ★ After setting finished, press A once to confirm and exit normal time display mode.

## **Alarm Setting**

- ★ In normal mode , press B key once to enter Alarm mode.
- ★ Press and hold A key for 2s, "Hour" start flashing, and press B key can switch between "Hour" and

"Minute".

- ★ When it flashes in corresponding value, press D key can adjust the value, press and hold D key to rapidly adjust.
- ★ Press A key once to exit Alarm mode after adjusting.

# Alarm & Chime ON/OFF

- ★ In Alarm mode, press D key once means Alarm Function ON(appear " ▲ "), press D key twice means Chime Function ON(appear " Ⅲ "), press D key three times means Alarm and Chime Function ON, press four times means Alarm and Chime Function OFF.
- ★ After setting finished, press B key once to confirm and exit normal mode.