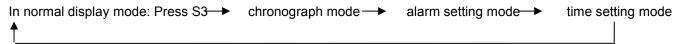

## **Operating instructions**

In normal mode model

Display: Week- Hours - Minutes - Seconds

Press S1 show Month and Date

Press S2 button to show Alarm Hours and Minutes

Modes Covert: Press S3

Backlight: Press S4 (seven kinds color backlight)

## **Alarm Setting**

In normal time Mode, tap S3 twice enter into Alarm setting mode, and the Hours flashing

Tap S1 to adjust correct hour of your alarm. Pay attention to AM/PM

Tap S2 the Minutes will flash. Tap S1 to adjust correct minute of your alarm

### Time&Date setting

In normal time Mode, tap S3 three times to enter Time&Date setting mode and Seconds flashing.

Tap S2 and the Minutes will flash, tap S1 to adjust correct minutes (Pay attention to AM/PM, "H" is 24 hour format)