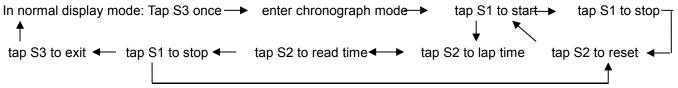

# **Chronograph function**

## **Alarm Setting**

In normal time Mode, tap S3 twice enter into Alarm setting mode, and the Hours flashing

Tap S1 to adjust correct hour of your alarm. Pay attention to AM/PM

Tap S2 the Minutes will flash. Tap S1 to adjust correct minute of your alarm

### Time&Date setting

In normal time Mode, tap S3 three times to enter Time&Date setting mode and Seconds flashing.

Tap S2 and the Minutes will flash, tap S1 to adjust correct minutes (Pay attention to AM/PM, "H" is 24 hour format)