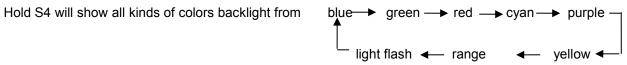

## **Operating instructions**

In normal mode model

Display: Week- Hours - Minutes - Seconds

Press S1 show Month and Date

Press S2 button to show Alarm Hours and Minutes

Modes Covert: Press S3

Backlight: Press S4 (seven kinds color backlight)

# **Backlight setting**

Just stop hold the button, last color of will be memorized to set as current back light color